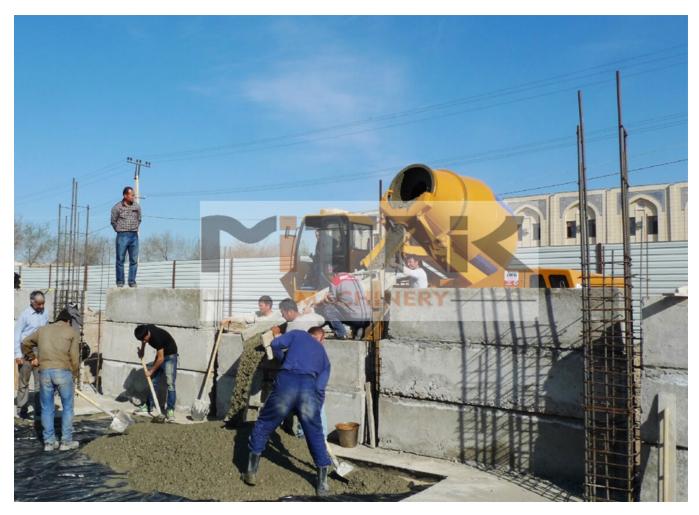

## MITNIK MOBILE SELF LOADING CONCRETE BATCHING PLANT

MITNIK MT2000 Self-loading Mobile Concrete Mixer drum capacity 2.7 M3. Concrete output: 2.0 M3 per batch. Drum rotation by hydraulic motor and planetary reducers. Discharging by reversing drum. The mixing unit is slewing hydraulically through 0° for high discharge over 1.1 m. Double mixing screws, cover for emergency unloading. Drum rotation by hydraulic motor and planetary reducers. Mixing and discharging speed indipendent from r.p.m. of diesel engine. Discharging by reversing drum. The mixing unit is slewing hydraulically through 270° for high discharge over 1.8 m to the four sides of the vehicle.

MITNIK MT-2000 Mobile Self-Loading Concrete MixerFeatures:

## MT2000

Product Name: Mobile self-loading concrete mixer/concrete batching plant 4X4X2concrete mixer
Reliable,high-performance
Drum capacity:2.7m³
Output:2.0m³

| MT-2000 Mobile Self-Loading Concrete Mixer Specification |                     |                                                                                                                                                                                                                                                                                                     |  |
|----------------------------------------------------------|---------------------|-----------------------------------------------------------------------------------------------------------------------------------------------------------------------------------------------------------------------------------------------------------------------------------------------------|--|
|                                                          |                     |                                                                                                                                                                                                                                                                                                     |  |
|                                                          | MIXING UNIT         | Drum capacity 2.7 M3. Concrete output: 2.0 M3 per batch. Drum rotation by hydraulic motor and planetary reducers. Mixing and discharging speed indipendent from r.p.m. of diesel engine. Discharging by reversing drum. The mixing unit is slewing hydraulically through 0° for high discharge over |  |
|                                                          |                     | 1.1 m.                                                                                                                                                                                                                                                                                              |  |
|                                                          | ENGINE              | Xinchai A498 ,diesel,water-cooled,42kw/2200rpm                                                                                                                                                                                                                                                      |  |
| <b>王</b>                                                 | TRANSMISSION        | Full hydraulic driving. 4 wheel drive and 2 wheel steering. Hydraulic Pump and motor are connected to the differentials through reducer. 4X4X2                                                                                                                                                      |  |
| 4                                                        | SPEED               | Working speed from 0 to 10 km/h, road transfer from 0 to 20 km/h                                                                                                                                                                                                                                    |  |
| 9                                                        | DRIVING SEAT        | Front cab on side of loading shovel.                                                                                                                                                                                                                                                                |  |
|                                                          | HYDRAULIC<br>SYSTEM | One Hydraulic torque converter for walk ,3 gear pumps for drum rotation and services. Inlet and outlet filter. Heat exchanger water/oil-air type.                                                                                                                                                   |  |
| Î                                                        | JOYMIX              | All hydraulic functions of shovel controlled by a single - fully servo controlled Joystick.                                                                                                                                                                                                         |  |
| D                                                        | LOADING<br>SHOVEL   | Capacity 270 liters, complete with hydraulic opening gate.                                                                                                                                                                                                                                          |  |
|                                                          |                     |                                                                                                                                                                                                                                                                                                     |  |