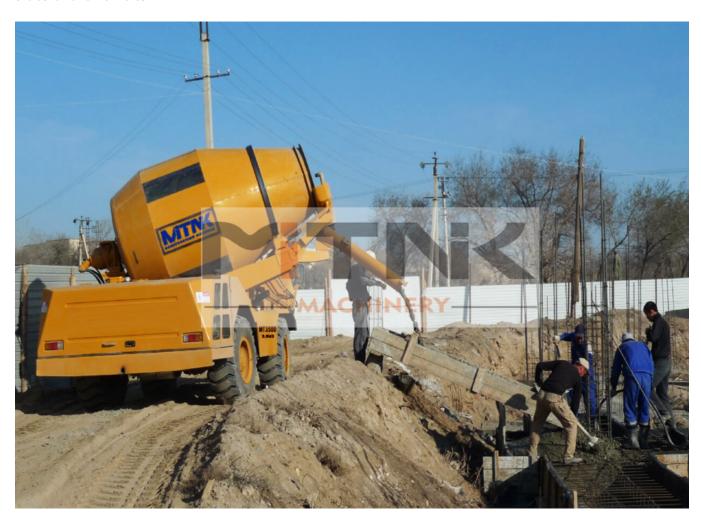

## MITNIK MOBILE SELF LOADING CONCRETE BATCHING PLANT

MITNIK MT2000 Self-loading Mobile Concrete Mixer drum capacity 2.7 M3. Concrete output: 2.0 M3 per batch. Drum rotation by hydraulic motor and planetary reducers. Discharging by reversing drum. The mixing unit is slewing hydraulically through 0° for high discharge over 1.1 m. Double mixing screws, cover for emergency unloading. Drum rotation by hydraulic motor and planetary reducers. Mixing and discharging speed indipendent from r.p.m. of diesel engine. Discharging by reversing drum. The mixing unit is slewing hydraulically through 270° for high discharge over 1.8 m to the four sides of the vehicle.

MITNIK MT-2000 Mobile Self-Loading Concrete MixerFeatures:

## MT2000

Product Name: Mobile self-loading concrete mixer/concrete batching plant 4X4X2concrete mixer
Reliable,high-performance
Drum capacity:2.7m³
Output:2.0m³

| MT-2000 Mobile Self-Loading Concrete Mixer Specification |                     |                                                                                                                                                                                                                                                                                                     |  |
|----------------------------------------------------------|---------------------|-----------------------------------------------------------------------------------------------------------------------------------------------------------------------------------------------------------------------------------------------------------------------------------------------------|--|
|                                                          |                     |                                                                                                                                                                                                                                                                                                     |  |
|                                                          | MIXING UNIT         | Drum capacity 2.7 M3. Concrete output: 2.0 M3 per batch. Drum rotation by hydraulic motor and planetary reducers. Mixing and discharging speed indipendent from r.p.m. of diesel engine. Discharging by reversing drum. The mixing unit is slewing hydraulically through 0° for high discharge over |  |
|                                                          |                     | 1.1 m.                                                                                                                                                                                                                                                                                              |  |
|                                                          | ENGINE              | Xinchai A498 ,diesel,water-cooled,42kw/2200rpm                                                                                                                                                                                                                                                      |  |
| <b>王</b>                                                 | TRANSMISSION        | Full hydraulic driving. 4 wheel drive and 2 wheel steering. Hydraulic Pump and motor are connected to the differentials through reducer. 4X4X2                                                                                                                                                      |  |
| 4                                                        | SPEED               | Working speed from 0 to 10 km/h, road transfer from 0 to 20 km/h                                                                                                                                                                                                                                    |  |
| 9                                                        | DRIVING SEAT        | Front cab on side of loading shovel.                                                                                                                                                                                                                                                                |  |
|                                                          | HYDRAULIC<br>SYSTEM | One Hydraulic torque converter for walk ,3 gear pumps for drum rotation and services. Inlet and outlet filter. Heat exchanger water/oil-air type.                                                                                                                                                   |  |
| Î                                                        | JOYMIX              | All hydraulic functions of shovel controlled by a single - fully servo controlled Joystick.                                                                                                                                                                                                         |  |
| D                                                        | LOADING<br>SHOVEL   | Capacity 270 liters, complete with hydraulic opening gate.                                                                                                                                                                                                                                          |  |
|                                                          |                     |                                                                                                                                                                                                                                                                                                     |  |