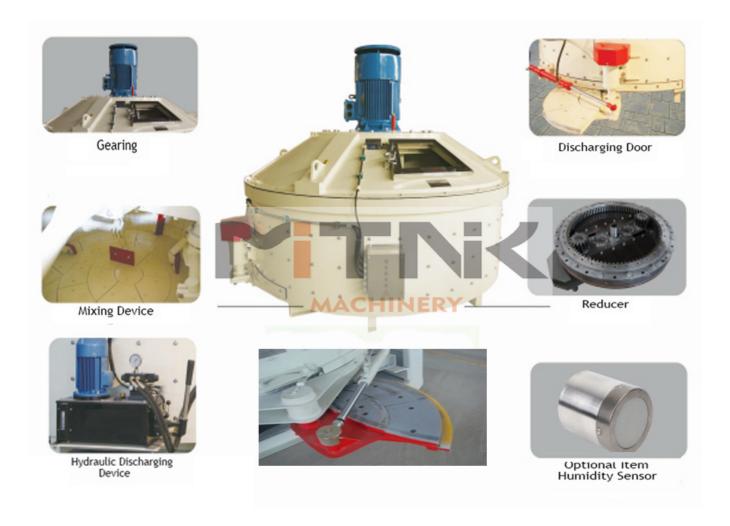

**Observing Port** 

Observing port is set on the maintaining door to observe the mixing status in the mixer power state. Discharging Device

The door can open in three different angles to satisfy different discharging rate Mixing Device

Spray Head

According to the requirement of different filed application, you can choose different way of water spray

High Pressure Cleaning System

Automatic high pressure cleaning system saves a lot of time on cleaning. Also, it has higher performance than traditional type.

The Best Features of MK Planetary Concrete Mixer:

- 1.Gear box, bearing and seal system are original imported, stable in performance.
- 2.Use more blades than other models design, which can offer higher mixing efficiency and get a better mixing quality.
- 3.Use wear resistant materials for blades and linings, which make it a long service life mixer.
- 4.Less concrete remaining inside the mixer hopper make it easily for cheaning.