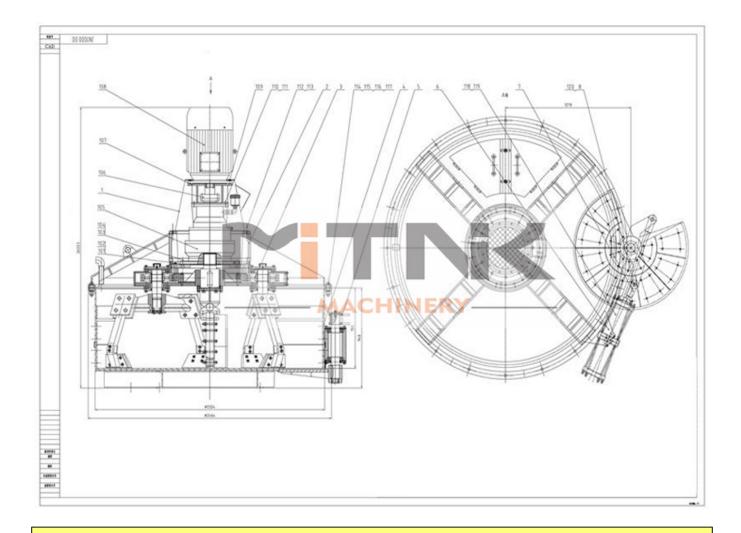

The Main Structure of MK Planetary Concrete Mixer:

Product link: <a href="https://www.mitnikmachine.com/?p=1867">https://www.mitnikmachine.com/?p=1867</a>