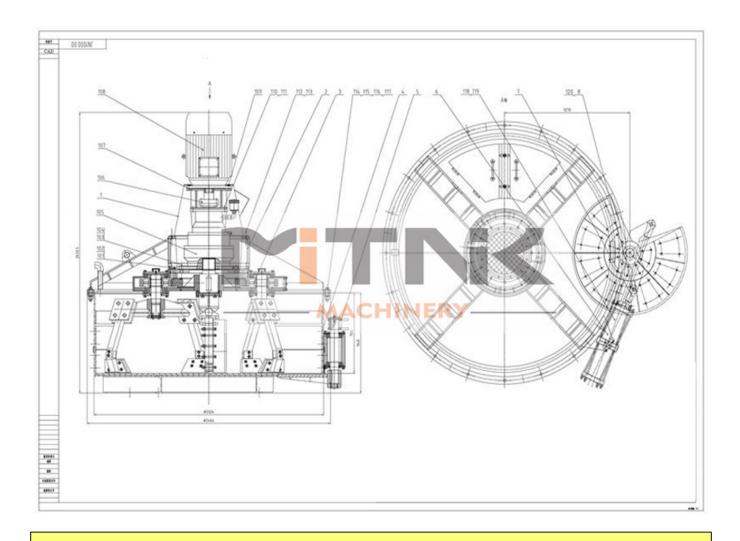

3.Use wear resistant materials for blades and linings, which make it a long service life mixer.

4.Less concrete remaining inside the mixer hopper make it easily for cheaning.

The Main Structure of MK Planetary Concrete Mixer: