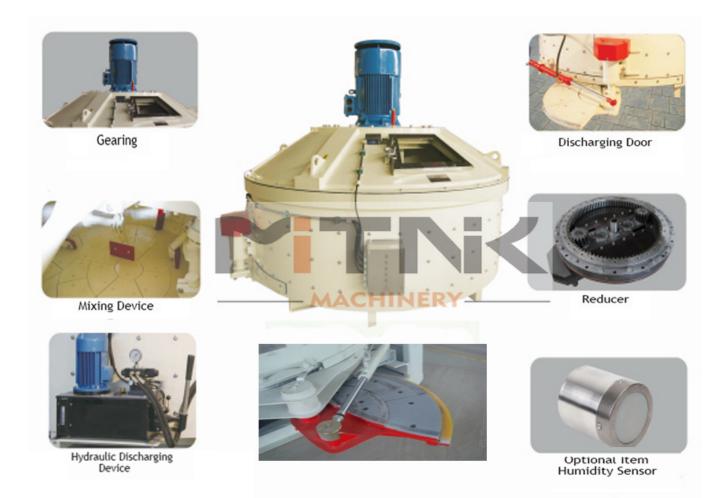

Observing Port

Observing port is set on the maintaining door to observe the mixing status in the mixer power state. Discharging Device

The door can open in three different angles to satisfy different discharging rate Mixing Device

Spray Head

According to the requirement of different filed application, you can choose different way of water spray

High Pressure Cleaning System

Automatic high pressure cleaning system saves a lot of time on cleaning. Also, it has higher performance than traditional type.

3.Use wear resistant materials for blades and linings, which make it a long service life mixer.

4.Less concrete remaining inside the mixer hopper make it easily for cheaning.

The Main Structure of MK Planetary Concrete Mixer: