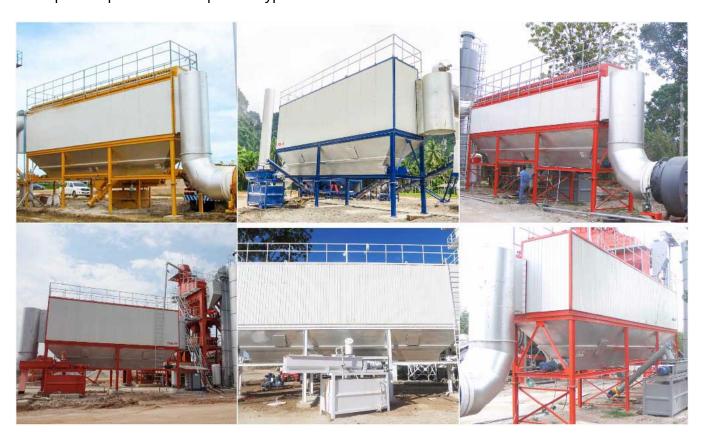

## FOR ASPHALT MIXING PLANT

The MITNIK Bag House Dust Filter is a major component of the asphalt mixing plant and to support the use of cyclone dust filters (a dust filter) to collect whirlwinds and can not collect very small dust. Pulse bag house dust filter In general, the pulse bag filter consists of the following parts:

## Bag House Dust Filter Features:

- 1. Adopting two stages of dust collecting system (gravity precipitation + bag dust filter)
- 2. Super structure (the fixing device of bag and isolation cover) is made of high wear resistance structural steel.
- 3. With high and low temperature protection device to ensure the system security.
- 4. The filter bags are made of DUPONT NOMEX material with high temperature resistant. The air emission can be less than 20 mg/Nm³.
- 5. Temperature sensors are installed to protect the filter bags from over-heated and moisture condensation.
- 6. Typical high efficiency, and can be used in the purification of grain size in 0.1 u m
- 7. The dust removal efficiency is over 99.9%, stable and reliable, and easy to operate.
- 8. Strong adaptability and can capture all kinds of properties of the dust.
- 9. It is easy to recycle dust and simple maintenance, no problem of sludge treatment, waste water pollution.
- 10. Explosion-proof or not explosion-type.