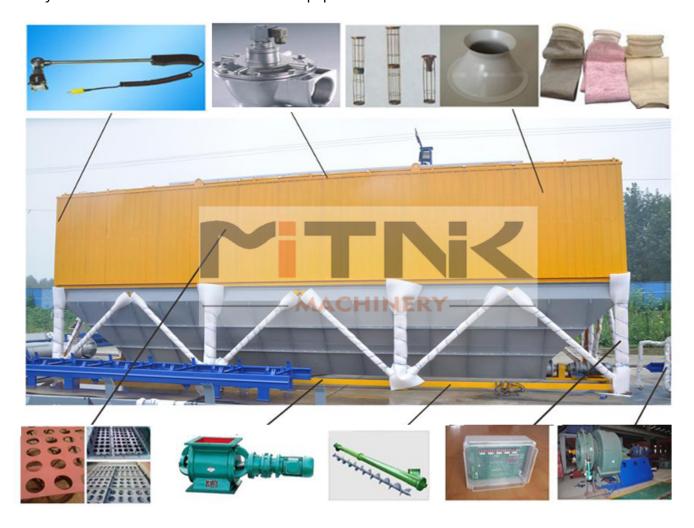

## FOR ASPHALT MIXING PLANT

The MITNIK Bag House Dust Filter is a major component of the asphalt mixing plant and to support the use of cyclone dust filters (a dust filter) to collect whirlwinds and can not collect very small dust. Pulse bag house dust filter In general, the pulse bag filter consists of the following parts:

1.Dust Box 2.Filter Bag 3.Filter bag keel (filter bag frame) 4.Pulse valve 5.Venturi tube 6.Pulse controller 7.Fans and pipes 8.Collect the screw conveyor 9.Discharge Rotary Feeder 10.Temperature detection system 11.Negative pressure detection system 12.Pneumatic system 13.Other

Bag filter dust filter has a temperature detection system, real-time detection bag filter temperature, to prevent the temperature is too low or too high, to avoid condensation or burner bag accident.Bag house dust filter input port design emergency cooling valve, negative pressure detection and other safety facilities to ensure safe and reliable equipment.