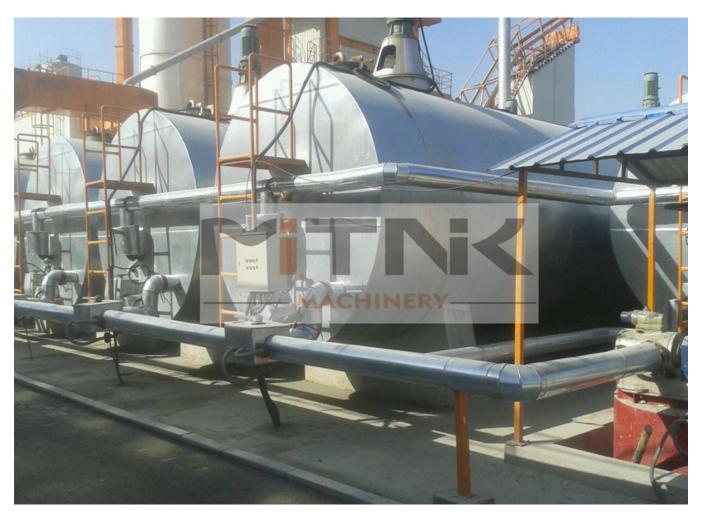

## ASPHALT HEATING STORAGE TANK

MITNIK YK series fast energy-saving straight coal-fired hot asphalt heating storage tanks is MITNIK company to create early flagship product, it was more than ten years to the advantages of fast heat, energy saving, efficient sell well in more than a dozen provinces and municipalities of the country's highway construction and maintenance unit, won the user's consistent high praise and praise.

Bitumen Tank Equipment: mainly include tanks, built-in coal-fired furnace, asphalt heater, high temperature small tanks, flue, dust catcher, induced draft fan, asphalt, asphalt temperature display, steam generator, pump pipeline and preheating system, asphalt pump pressure drain system, gym, power distribution control box and unloading oil into the pot device (optional), etc.All components are installed on the tank (within) form a compact body structure.