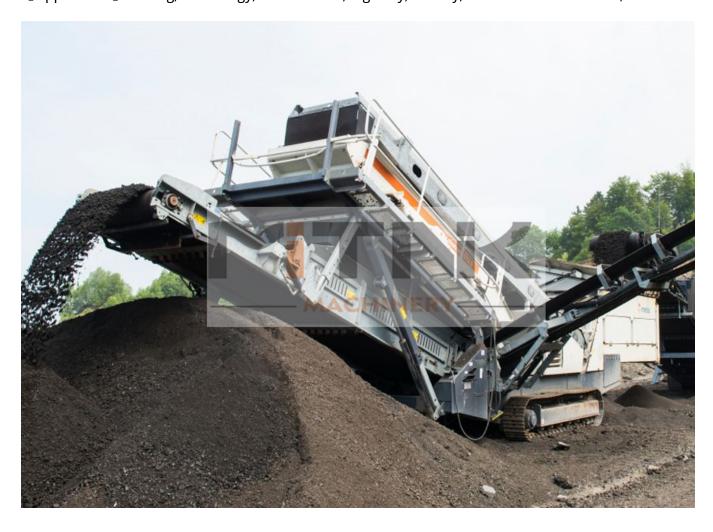

## MITNIK MOBILE SCREENING PLANT FOR STONE QUARRY PLANT

MITNIK Mobile screening plant widely adopts the most advanced mobile crushing and screening technology in the world, so that it can totally satisfy the mobile screening requirement of the customers, and was designed and manufactured adopting Germany technology which has reached international advanced level. In the design process. At any topographic condition, tyre mobile screen station can get to any position of the working site. Tyre mobile screen station is a mobile machine equipped with vibrating screen and it can be put into production the moment it reaches the working site. Its optimized design can satisfy the most desirable technical features of the vibrating screen and the production efficiency is high and the granularity of the final products is even.

Mobile Vibrating Screen Plant Information:

【Type】Vibrating Screen

【Feed Size】3-80mm

【 Processible Materials 】 Concrete waste, iron ore, copper ore, gold ore, manganese ore, gravel, granite, river stone, basalt, limestone, dolomite, quartz, coal, etc.