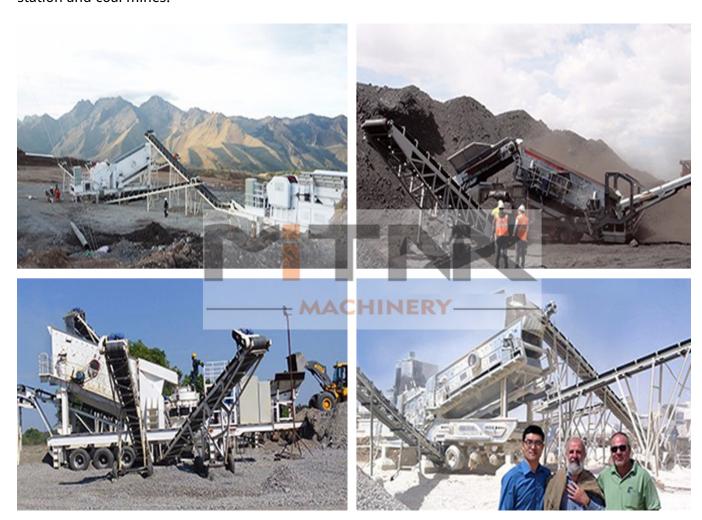

## Mobile Vibrating Screen Plant Features:

- 1. It is equipped with high-performance screen box.
- 2. It is able to continuously complete the screening work with high efficiency.3. It can automatically screen and adjust the production process and maximize the screening efficiency.
- 4. It has low noise and low emission.
- 5. It can carry out climbing work, so that it can satisfy the screening requirement in mine, hydropower station and coal mines.