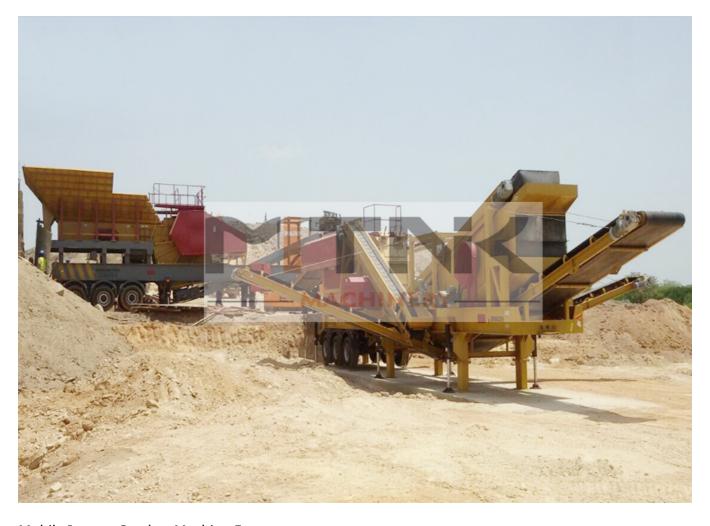

## MITNIK PORTABLE MOBILE IMPACT CRUSHER PLANT BY CHINA MANIFACTURER

MITNIK Mobile Impact crusher Plant is usually used in the site where you should change working site often, particularly when you process stones found in high way, railway etc. This mobile impact crushers are used for soft to medium-hard natural stone and for the reprocessing of residual construction materials.

Thus, the Mobile impact crusher Plant must be designed especially for clients according to different materials, scale and dependence on the ultimate products. Impact crusher Series Mobile Crusher Plant may be applied on the market of metallurgy, chemical, building materials, water power station .The integration unit is straightforward for installation and maintenance . This makes the whole portable Crusher Plant consider the options that come with longer working some time and higher durability.This series Mobile Crusher Plant incorporates every one of the crushing plants ,for example Impact crusher , Vibrating Feeder , Vibrating screen, belt conveyor , etc.

## Mobile Impact Crusher Machine Features:

- 1. Flexible convenient and versatile. It can save a lot of infrastructure and removal cost.
- 2. Reasonable compact space layout greatly reduces the the occupied space of the equipment in the field.
- 3. Crushing materials in working site immediately and moving with the mining surface of raw materials greatly reduce the material transportation cost.
- 4. The equipment chassis is high and the turning radius is small make it easy to travel on ordinary road and the rugged road.
- 5. It can use external power supply as well as high reliability diesel generator.
- 6. The technology for crushing and screening equipment is mature structure is compact and performance is stable.