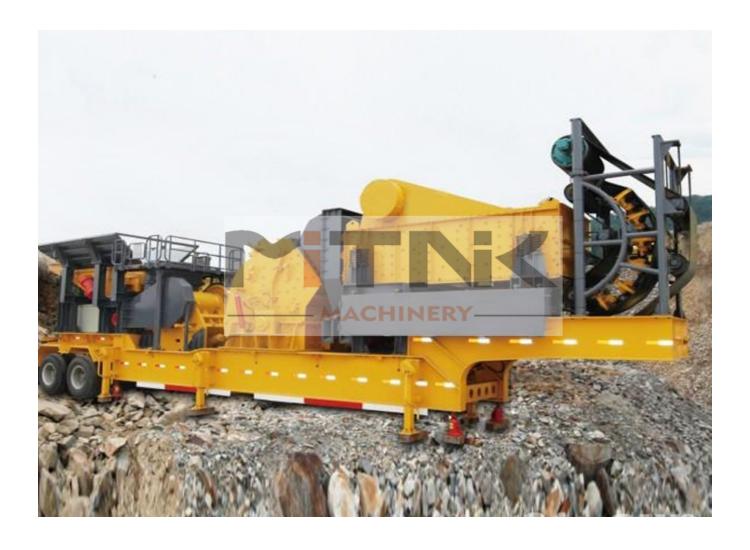

## MITNIK PORTABLE MOBILE IMPACT CRUSHER PLANT BY CHINA MANIFACTURER

MITNIK Mobile Impact crusher Plant is usually used in the site where you should change working site often, particularly when you process stones found in high way, railway etc. This mobile impact crushers are used for soft to medium-hard natural stone and for the reprocessing of residual construction materials.

Thus, the Mobile impact crusher Plant must be designed especially for clients according to different materials, scale and dependence on the ultimate products. Impact crusher Series Mobile Crusher Plant may be applied on the market of metallurgy, chemical, building materials, water power station .The integration unit is straightforward for installation and maintenance . This makes the whole portable Crusher Plant consider the options that come with longer working some time and higher durability.This series Mobile Crusher Plant incorporates every one of the crushing plants ,for example Impact crusher , Vibrating Feeder , Vibrating screen, belt conveyor , etc.

## Mobile Impact Crusher Machine Features:

- 1. Flexible convenient and versatile. It can save a lot of infrastructure and removal cost.
- 2. Reasonable compact space layout greatly reduces the the occupied space of the equipment in the field.
- 3. Crushing materials in working site immediately and moving with the mining surface of raw materials greatly reduce the material transportation cost.
- 4. The equipment chassis is high and the turning radius is small make it easy to travel on ordinary road and the rugged road.
- 5. It can use external power supply as well as high reliability diesel generator.
- 6. The technology for crushing and screening equipment is mature structure is compact and performance is stable.