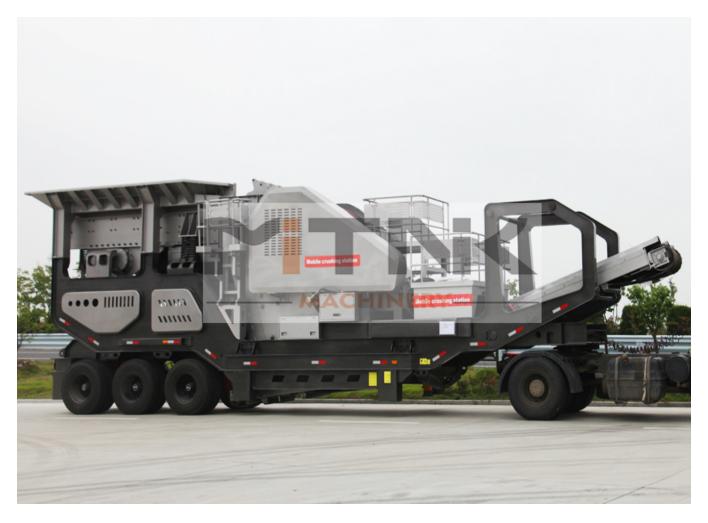

## High Capacity Wheel Mobile Crusher Plant For Sale

## MITNIK WHEEL MOBILE STONE CRUSHER BY CHINA MANIFACTURER

MITNIK Mobile crushing plant is high-efficiency and modular equipment. Mobile crusher machine, also called mobile crusher plant, mobile stone crusher, mobile crushing plant or mobile stone crusher. This mobile crusher is an integrated machine of vibrating feeder, stone crusher, vibrating screen and other auxiliary equipments. So mobile crusher is a mobile stone crushing plant in fact. The mobility of mobile crusher can overcome the limited by the crushing place, and reduces high material transportation cost meanwhile.

**Mobile Crushing Plant** 

【Type】:Wheel Mobile Crusher

【Capacity】:30-250 T/h

【Processible Materials】:Concrete waste, iron ore, copper ore, gold ore, manganese ore, gravel, granite, river stone, basalt, limestone, dolomite, quartz, coal, etc.