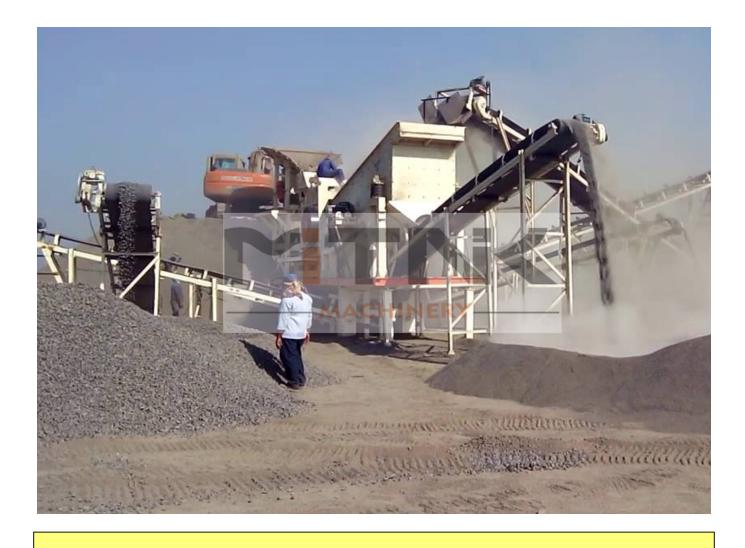

It can work by single machine, as well as combination of several machines to be a plant. It is widely used in road and bridge construction, urban construction, building garbage disposal, mining, metallurgical, energy and other departments for crushing plant operations.

## Mobile Crusher Machine Features:

- 1. Flexible convenient and versatile; It can save a lot of infrastructure and removal cost;
- 2. Reasonable compact space layout greatly reduces the the occupied space of the equipment in the field;
- 3. Crushing materials in working site immediately and moving with the mining surface of raw materials greatly reduce the material transportation cost;
- 4. The equipment chassis is high and the turning radius is small make it easy to travel on ordinary road and the rugged road;
- 5. It can use external power supply as well as high reliability diesel generator;
- 6. The technology for crushing and screening equipment is mature structure is compact and performance is stable.