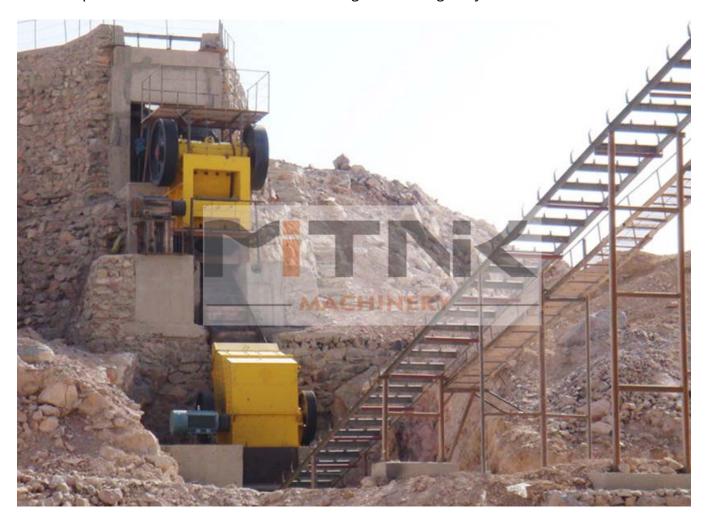

## MITNIK SRIES IMPACT HAMMER CRUSHER MACHINE

MITNIK Hammer Crusher is mainly used for crushing medium-hard or brittle materials with hardness not more than 300Mpa and 15% moisture, such as coal, cement, gypsum, alumen, brick, tile, limestone, etc. It has the features of simple structure, big crushing ratio, high production efficiency, uniform particle size, etc. This equipment can be adjusted to reach various discharged granularity as the customers' requirement.

【 Feed Size 】 ≤ 200- ≤ 350mm 【 Capacity 】 5-150m³/h 【 Power 】 11-480kw

【Application】 To crush medium-hard or brittle materials with hardness not more than 300Mpa and 15% moisture, such as coal, cement, gypsum, alumen, brick, tile, limestone, etc.