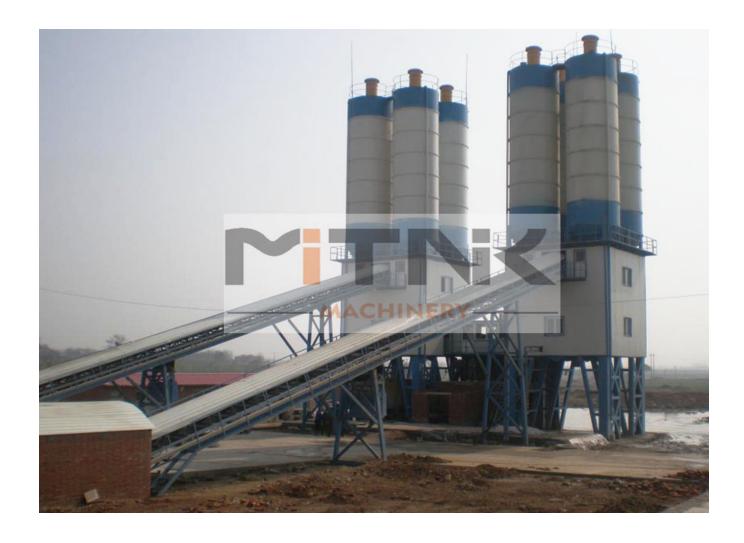

## HZS100 READY MIX CONCRETE BACTHING PLANT FOR CONCRETE SALE

HZS100 Concrete Ready Mix Plant is by batching device, an aggregate conveying device, a powder material conveying device, a water supply for additive system, measurement system, mixing system, electric control system and gas control system composed of automatic concrete mixing equipment. With reasonable structure, excellent performance, reliable work, convenient operation, measurement accuracy for in roads, airports, ports, water, electricity and large engineering and prefabricate, concrete and other goods generous amount of concrete production, is widely used in all kinds of engineering construction.