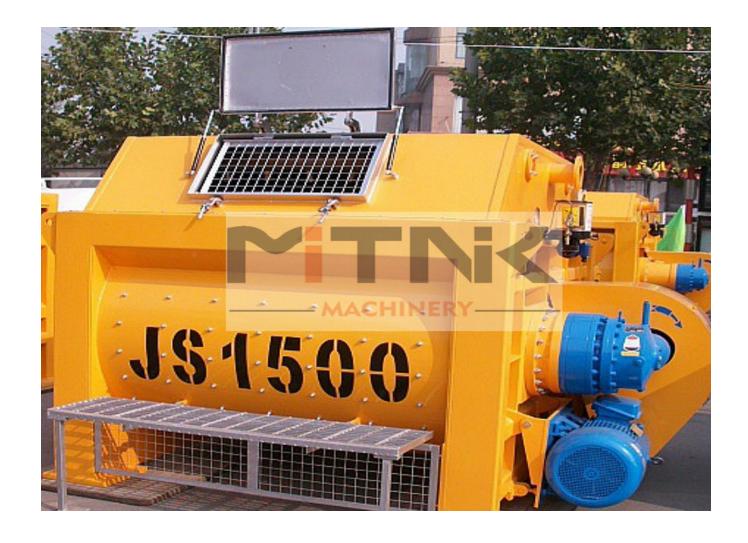

#### Performance Characteristics:

HZS75 automatic concrete batching plants supporting host is axis JS1500 type twin forced mixer, productivity theory of 75 cubic meters / hour, unloading 3.8 meters in height, volume of the material storage hopper for 8 cubic X3 warehouse or 4 positions. HZS75 medium-sized mixing station of investment funds in the amount of less occupied space is small, the use of less equipment, easy equipment maintenance, can be equipped with the performance of individual control rooms, make operation convenient and safe, and in the accurate measurement of the batching machine to production of high quality and efficiency of concrete.

### Advantages of HZS75 Cement Batch Mixer Configuration:

This type of mixing machine is designed to produce a set of HZS75 mixing equipment. Simple introduce this mixing station equipment, HZS series of concrete mixing station, is a forced, high efficiency equipment, can produce plastic, dry rigid concrete etc., high production efficiency, widely used in large and medium-sized construction, road and bridge engineering and production in mixed plant of precast concrete products, is the ideal equipment for production of commodity concrete. The stirring host system using JS series of double horizontal shaft forced mixer. It adopts the latest design ideas of electronic weighing, microcomputer control, digital display control technology, electronic weighing with damping device and an automatic compensation function, the measuring precision is high. Sand feeding system adopts herringbone belt for feeding, with the maintenance walkways, is the ideal choice for the majority of the construction unit in the production of high quality concrete.