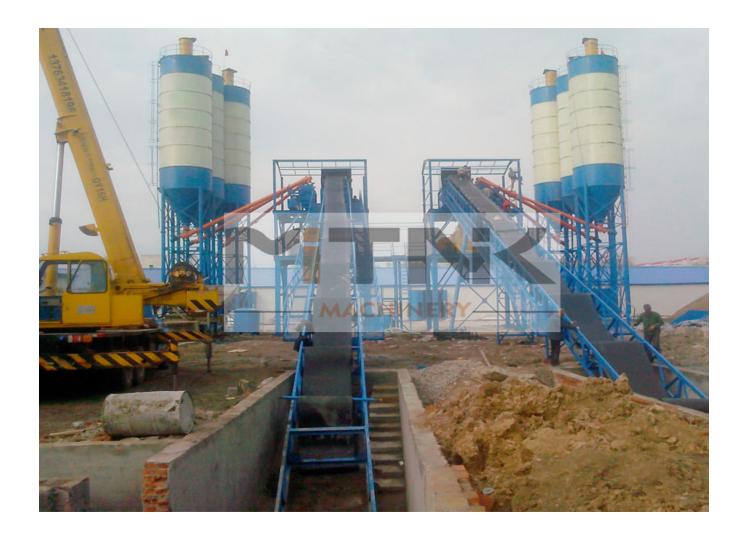

# HZS75 CONCRETE BATCHING PLANT EQUIPMENT

HZS75 Concrete Equipment belong to medium-sized engineering, concrete mixing equipment, theory of productivity 75m3/h, comes standard with the provided belt feeding way. MITNIK company HZS75 batching plant carefully prepared a batching, mixing, electrical control system composed of automatic concrete mixing equipment, also equipped with a separate manual control, fall automatic compensation, sand and gravel water compensation rate, can automatically production.

#### Performance Characteristics:

HZS75 automatic concrete batching plants supporting host is axis JS1500 type twin forced mixer, productivity theory of 75 cubic meters / hour, unloading 3.8 meters in height, volume of the material storage hopper for 8 cubic X3 warehouse or 4 positions. HZS75 medium-sized mixing station of investment funds in the amount of less occupied space is small, the use of less equipment, easy equipment maintenance, can be equipped with the performance of individual control rooms, make operation convenient and safe, and in the accurate measurement of the batching machine to production of high quality and efficiency of concrete.

### Advantages of HZS75 Cement Batch Mixer Configuration:

This type of mixing machine is designed to produce a set of HZS75 mixing equipment. Simple introduce this mixing station equipment, HZS series of concrete mixing station, is a forced, high efficiency equipment, can produce plastic, dry rigid concrete etc., high production efficiency, widely used in large and medium-sized construction, road and bridge engineering and production in mixed plant of precast concrete products, is the ideal equipment for production of commodity concrete. The stirring host system using JS series of double horizontal shaft forced mixer. It adopts the latest design ideas of electronic weighing, microcomputer control, digital display control technology, electronic weighing with damping device and an automatic compensation function, the measuring precision is high. Sand feeding system adopts herringbone belt for feeding, with the maintenance walkways, is the ideal choice for the majority of the construction unit in the production of high quality concrete.