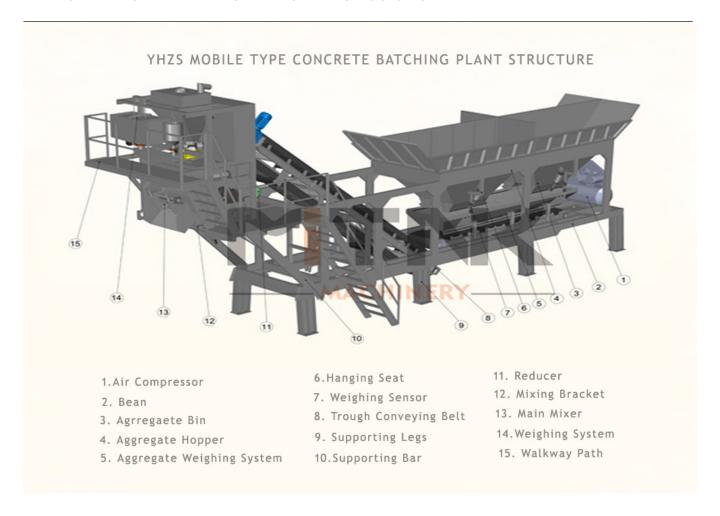

## THE PORTABLE CEMENT MIXING PLANT SIMPLE STRUCTURE:

6. The overall structure designed for pull-type, ingredients conveyor, mixing console, the weighing system, screw conveyor and powder storehouse to the whole structure. The rapid transitions in disassembly, installation, transportation is convenient and fast.