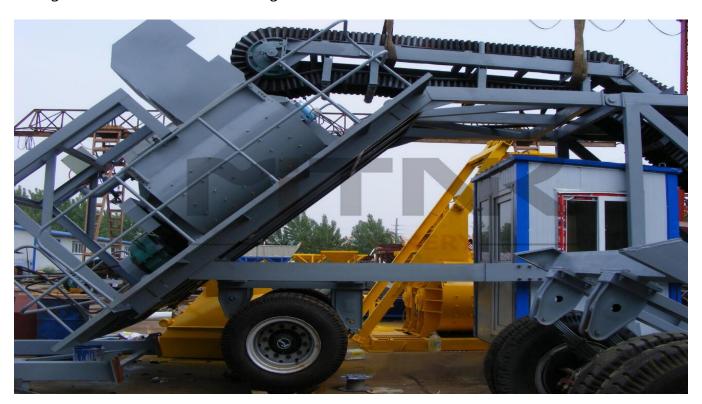

## MITNIK YHZS50 Portable Concrete Mixing Plant With 50T/H THE INTRODUCTION OF CONCRETE STRUCTURE MACHINE PORTABLE CONCRETE MIXING PLANT

YHZ50 series portable concrete mixing plant is the application of advanced technology and scientific research at home and abroad, combined with many years experience in the production of concrete machine. The design of a new type of mobile concrete mixing plant, is the ideal mobile mixing plant, design reasonable, compact in a trailer chassis completed most of the mixing plant station function; collecting materials, electronic weighing, hoisting, stirring into an organic whole, a pull away, stop using, mobile convenience, easy installation, very suitable for all kinds of roads, Bridges, dam, airports and other mobile site and building construction and other production bases.

The mobile cement batching plant is equipped with the tyres and traction pin to the trailer to drag allows a top speed of 60 km/hour. The total weight of all the equipment 23.5 tons mobile concrete mixing station and move when standing with all attachment removed at a time.