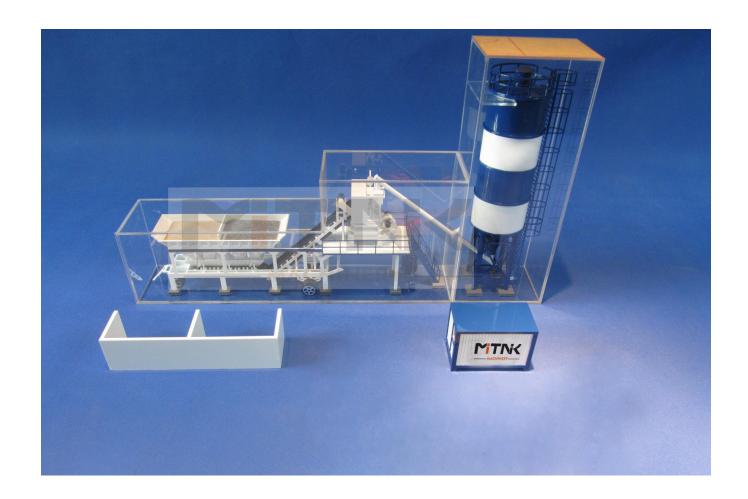

# MITNIK Small Capacity YHZS25 Mobile Concrete Batching Plant Supplier

#### FOR HIGH WAY ROAD CONSTRUCTION

YHZS25 MOBILE CONCRETE BATCHING PLANT is mainly used for mixing, maintaining and building the superhighway, urban road, and airport runway, such as road concrete, concrete roadbed, roller compacted concrete, precast concrete, and is used for mixing commercial concrete construction. A complete set of mobile batching plant structure compact, focus on the trailer unit to finish material of concrete production, weighing, mixing, etc; Concrete plant with man-machine interface is simple and clear, stable and reliable work, suitable for all kinds of bad environment; Move the machine design conforms to the requirements of environmental protection, excellent performance; Use the twin-shafts concrete mixing machine, continuous working ability, stir well, quickly applied to concrete engineering construction demand more sits and long distance.