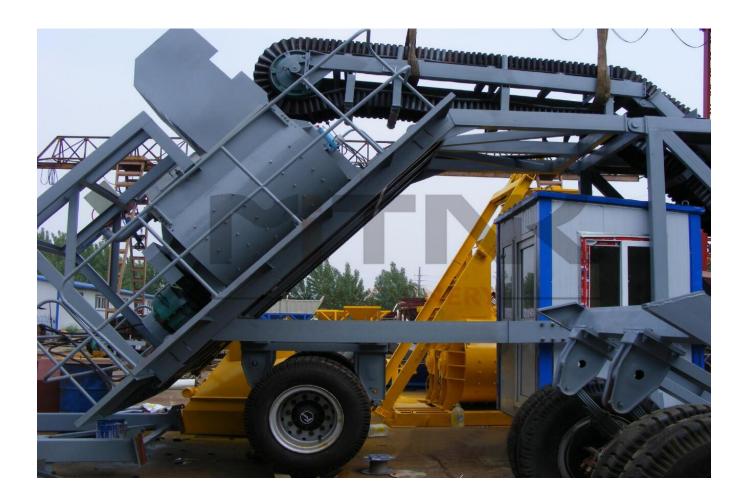

### MOBILE TYPE CONCRETE BATCHING PLANT STRUCTURE:

Mobile type structure of concrete batching plant is divided into the material layer, mixing layer, AG weighing three parts:

- 1.The discharge layer adopts simple cylindrical legs, inside mixing plant the capacious space, rational layout, convenient operation and maintenance. Especially the main structure of hinge pin, discharging layer lane spacious, neat appearance is concise, mixing station good overall image.
- 2. Mixing layer platform adopts steel structure, the double variable cross-section I-sharp girder, the

heavier weight, rigidity and damping properties is superior to the ordinary structure, mixing layer and discharging constitute a rigid body, become an organic whole repeatedly with the base, effective from mixing console vibration is weakened; Supported with rectangular leg, not only the structure is simple, and the space is capacious.