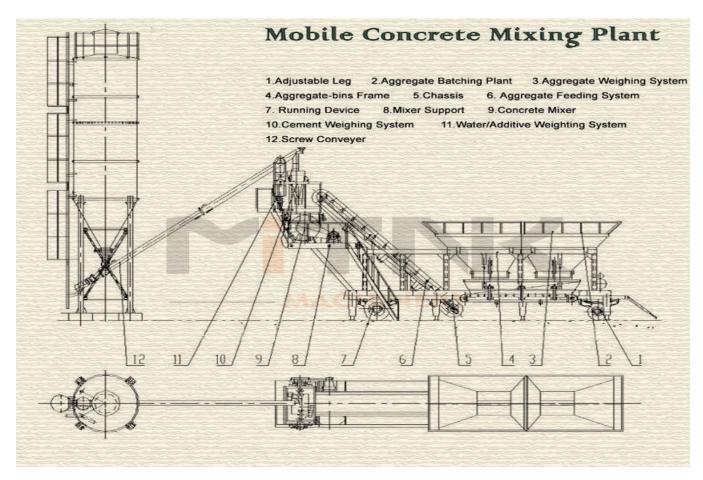

### MOBILE TYPE CONCRETE BATCHING PLANT STRUCTURE:

Mobile type structure of concrete batching plant is divided into the material layer, mixing layer, AG weighing three parts:

- 1.The discharge layer adopts simple cylindrical legs, inside mixing plant the capacious space, rational layout, convenient operation and maintenance. Especially the main structure of hinge pin, discharging layer lane spacious, neat appearance is concise, mixing station good overall image.
- 2. Mixing layer platform adopts steel structure, the double variable cross-section I-sharp girder, the

heavier weight, rigidity and damping properties is superior to the ordinary structure, mixing layer and discharging constitute a rigid body, become an organic whole repeatedly with the base, effective from mixing console vibration is weakened; Supported with rectangular leg, not only the structure is simple, and the space is capacious.

3.The ingredients for weighing layer is to design two powder weighing hoppers (cement, fly ash), a water weighing hopper, liquid admixtures weighing two hoppers and a aggregate storage deposit hopper. Weighing sensor with high precision, simple installation, convenient adjustment and reliable to use. The powder weighing hopper outlet uses the automatic control of pneumatic butterfly valve, import and export of adopt soft connection, fully enclosed. Admixtures weighing hopper is set above the water weighing hopper, stainless steel ball valve discharge at the exit.