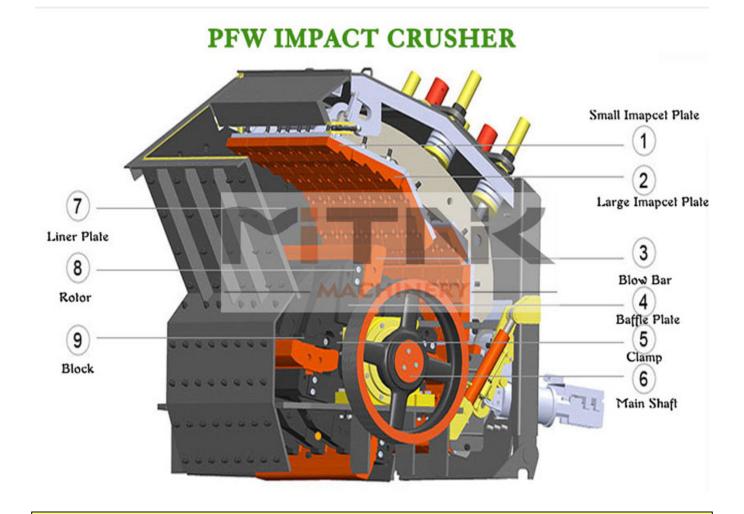

## MITNIK EUROPEAN STYLE PFW IMPACT CRUSHER

MITNIK PFW series of Impact Crusher with the advanced world standard, and our PFW series of impact crusher improves the adjusting device and is easy to be operated. The rotor of PFW IMPACT CRUSHER is the key part of the crusher and also the most critical part of inspection and acceptance, our company develops and produces the strong and heavy type rotor in order to get the higher rotary inertia. The use of high abrasion-resistant material and the best design of the crushing chamber make the performance of the crusher more remarkable.

The design of three chamber crushing makes the PFW crusher perform well in the fine crushing and superfine crushing operation, and the design of the two chambers simplifies the flow chart of coarse crushing operation.