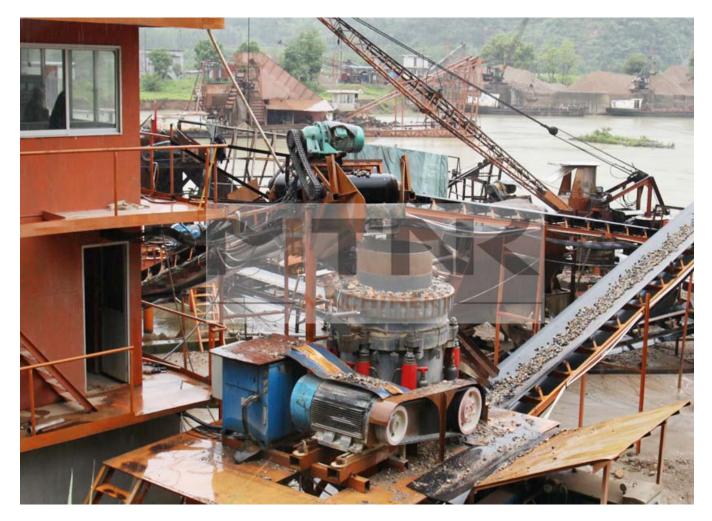

## MITNIK PYY SERIES HYDRALIC CONE CRUSHER MACHINE

MITNIK Single-cylinder Hydraulic Cone Crusher

【Feed Size】:100-390mm

【Power】:75-250KW

【Capacity】:30-360t/h

[Processible Materials] :The machine is widely used in metallurgy, mining, chemical, cement, construction, refractory materials and ceramic industries for fine crushing.

Single Cylinder Hydraulic Cone Crusher adopts the best combination of crushing frequency and eccentricity, its crushed product size is much smaller. Crushing and grinding power consumption is reduced greatly. Hydraulic adjustment and method for cleaning chamber make operation and maintenance much more convenient and automatic. This series of Single Cylinder Hydraulic Cone Crusher has much less trouble, and operating ratio is increased more than 85%, so the whole cost is reduced greatly.