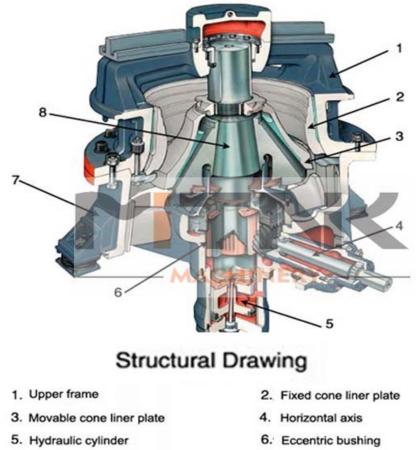

The working principle:

Crushing process is between the cone and eccentric rotation of a cone. The level of the crusher shaft driven by motor through the triangle, horizontal shaft through the gear drives the eccentric sleeve, eccentric set force the spindle turning movement eccentricity. Material feeding mouth through the upper crusher crusher, gravel the lower breaker feed gate discharge.

7. Down frame

- 8. Mainshaft

Product link : https://www.mitnikmachine.com/?p=1336