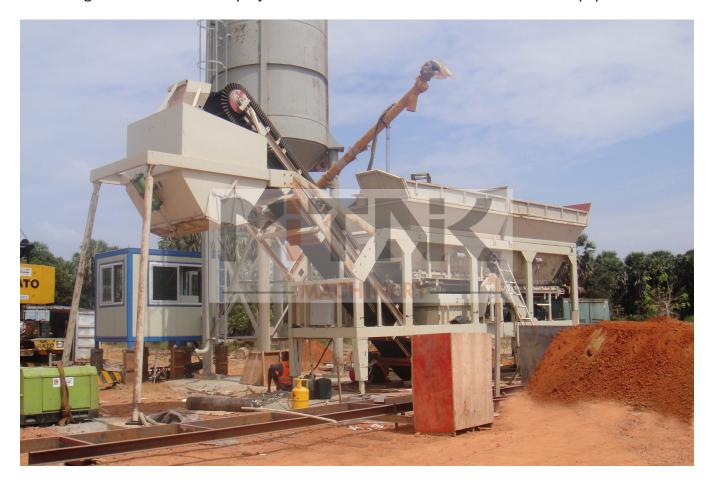

## YWCB300 Mobile Stabilized Soil Mixing Plant

## MOBILE STABILIZED SOIL MIXING PLANT FOR EASY MOVING FROM SITE TO SITE

YWCB300 MOBILE STABILIZED SOIL MIXING PLANT is our company new design according to soil stabilizer factories mixes many years experience and the domestic and foreign advantages technology development which equipment suits to the actual situation with new integral-type stabilizer soil mixing equipment. Mobile soil mixing equipment is suitable for many kinds of materials proportions, its aggregate batching system uses the frequency conversion velocity modulation technology, can stabilize continuously offer the stone, the soil, the pulverized coal ash and so on many kinds of foundation material, both enhanced the aggregate batching speed and the stability, and can control the ingredient quantity accurately, has satisfied the first-class highway construction standard request.

The complete set of soil mixing machine function module uses the mobile type design, the available trailer tractor hauling shift, the area is small, the installment is quick, easy operation. Its double motors and with twin shaft continuous type mixer, the design reasonably, the agitation even, the work is reliable. The YWCB300 mobile soil mixing plant is the railroad (country railway transportation special line, high-speed railroad), the road, the municipal administration, the airport, the dam and so on the large-scale infrastructure project stabilizer soil basic unit construction ideal equipment.