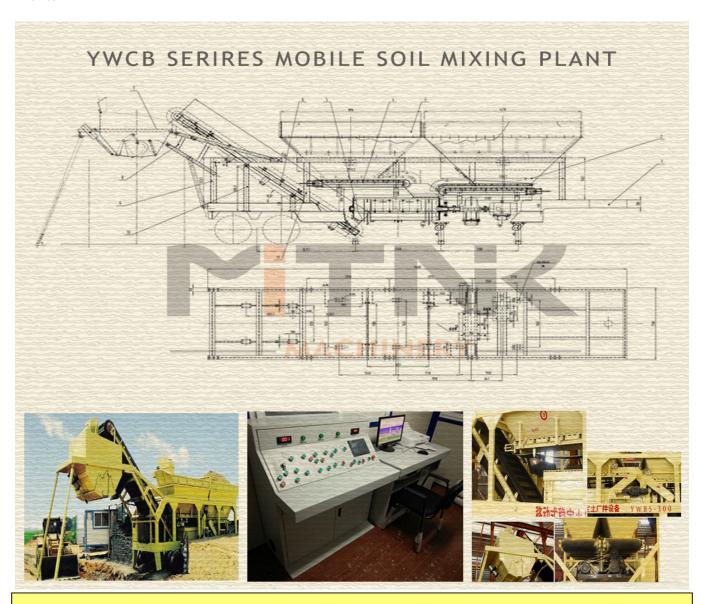

## YWCB300 Mobile Stabilized Soil Mixing Plant

## MOBILE STABILIZED SOIL MIXING PLANT FOR EASY MOVING FROM SITE TO SITE

YWCB300 MOBILE STABILIZED SOIL MIXING PLANT is our company new design according to soil stabilizer factories mixes many years experience and the domestic and foreign advantages technology development which equipment suits to the actual situation with new integral-type stabilizer soil mixing equipment. Mobile soil mixing equipment is suitable for many kinds of materials proportions, its aggregate batching system uses the frequency conversion velocity modulation technology, can stabilize continuously offer the stone, the soil, the pulverized coal ash and so on many kinds of foundation material, both enhanced the aggregate batching speed and the stability, and can control the ingredient quantity accurately, has satisfied the first-class highway construction standard request.

The complete set of soil mixing machine function module uses the mobile type design, the available trailer tractor hauling shift, the area is small, the installment is quick, easy operation. Its double motors and with twin shaft continuous type mixer, the design reasonably, the agitation even, the work is reliable. The YWCB300 mobile soil mixing plant is the railroad (country railway transportation special line, high-speed railroad), the road, the municipal administration, the airport, the dam and so on the large-scale infrastructure project stabilizer soil basic unit construction ideal equipment.

THE ADVANTAGES OF THE MOBILE STABILIZED SOIL MIXING EQUIPMENT:

- 1. The adaptable for the material, in accordance with the requirements of different construction can be graded mixing of different materials.
- 2.The ingredients of high precision. Using the intelligent electronic belt scale, cement spiral scales, frequency conversion control and other advanced technology, for all kinds of material feeding high precision automatic continuous electronic weighing measuring ingredients.
- 3. Conventional batching machine is equipped with vibration motor, can reduce the bonded materials, to ensure material supply smoothly.
- 4. Powder supply system adopts the fully closed structure, avoid the powder float in the sky.
- 5. This machine is good performance, flexible, cover an area of an area small, easy to operate, easy to move.