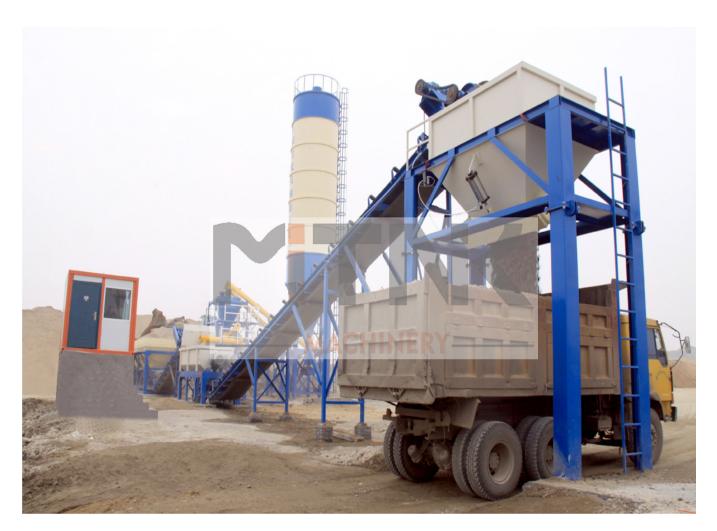

## WITH GOOD QUALITY FOR SOIL CEMENT FLOOR BASE USING

WCB500 SOIL STABLILIZED EQUIPMENT is MITNIK company draw lessons from other similar products, and combined with the actual work experience. After many years to design and manufacture, and soil mixing machine mainly used for highway, urban and rural roads, airport runway, railways and other continuous soil cement stabilization production mixing work. Soil mixer also can be used in the production of lime soil cement floor and compaction of concrete mixing production.

Just one full set of soil blending equipment operation by one person, production of 200 ~ 700 t/h, can mix 2 ~ 8 kinds of different specifications, different kinds of material (including cement), it adopts the advanced industrial computer control system, the ratio of the aggregate, cement and water can be automatically, accurate measurement and good reliability, stirring evenly, easy to operate, good environmental protection, high production efficiency, etc, especially suitable for large flow, continuous operation is necessary to build high-grade highway and railway ideal soil mixing equipment.