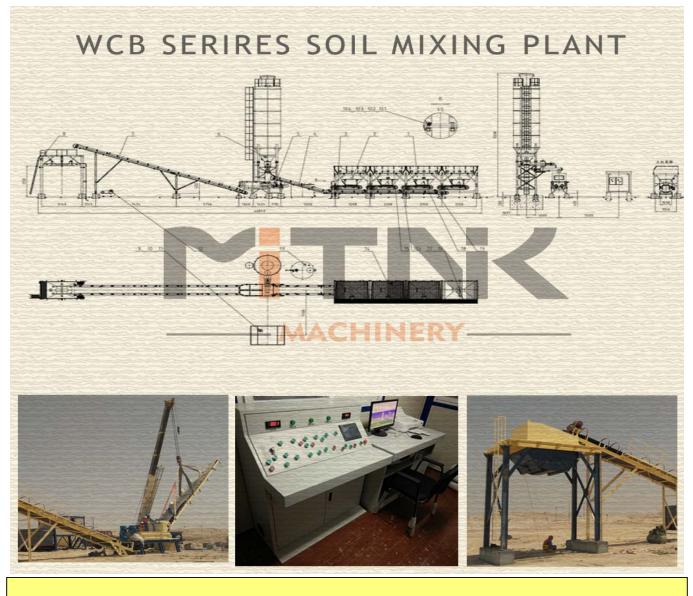

WCB500 STABILIZED SOIL MIXING STATION UNIQUE FEATURES:

1. The device can mix the cement stabilized soil, lime stabilized soil, gravel stable stabilized soil such as sub base material.

2.The equipment is suitable for high grade highway, airport, railway, municipal construction, such as the production of various kinds of different specifications to stabilized soil sub base material.

3.Adopting with no liner twin-shaft mixing mixer, the blade with small linear velocity, the material in the condition of "boiling" rapid advance, high productivity, mixing evenly continuous stable production process, and don't need to replace the lining board, long service life and easy maintenance.

4. Special powder mouth oblique cone, big screw feeder impeller feeder avoid ever be affected with damp be affected with damp easy jam phenomenon

5. Aggregate hopper widen can be directly with 50 wheel loader feeding, and won't mix materials.6.Computer speed control, stable and reliable operation, reduce failure and improve the work efficiency.

6. It can choose a variety of powder supply forms: artificial unpacking cement or bulk cement.

7. The microcomputer control system, the system has shutdown, opening process management and function of state detection, fault alarm and overload alarm and under-voltage protection function.