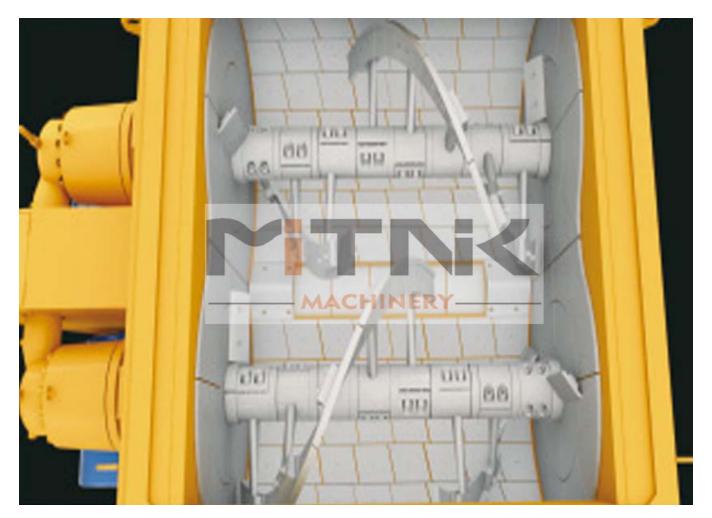

The Main Charateristics of MTSL spiral type concrete mixer, twin shaft concrete mixer:

1. Mixing blade are spiral layout, which can offer strong and encough in mixing activity, short in mixing

time.So our concrte mixing machine is energy saving and high efficiency.

2.The main components such as reducer, bearing, seal, v-shaped belt are imported parts, which greatly improve the service life of the mixer, reduce the failure rate, and make more reliable usage.

3.Transmission system, shaft seal and discharging system are same with our KTSA series, making it easy operation and maintenance.

4. Adopting compact design, our concrete mixer take up only a small amount of space.

5. Shaft-end sealing: Multi-combined sealing by imported components, avoiding the cement and slurry contacting the shaft end, extending the service life of the concrete mixer.

6. Electric lubricating oil pump: Supplying the grease to four shaft end respectively with using four pump cores. It is no need to use flow divider valve, avoiding blocking of the flow divider valve to decrease the workload of maintenance and service.

7. Hydraulic discharging system, with strong drive force and reliable discharging;DIscharging door can be opened at any angle, with manual discharging function;The discharging door adopts detachable structure,convenient for maintenance.