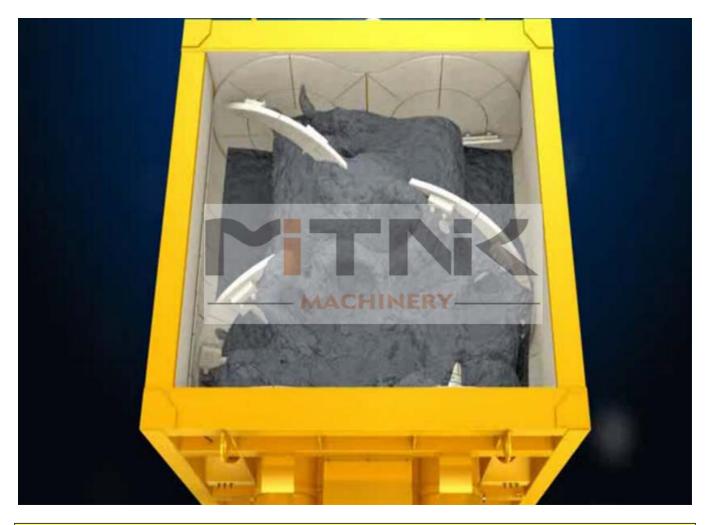

The Main Charateristics of MTSL spiral type concrete mixer, twin shaft concrete mixer:

1. Mixing blade are spiral layout, which can offer strong and encough in mixing activity, short in mixing

time.So our concrte mixing machine is energy saving and high efficiency.