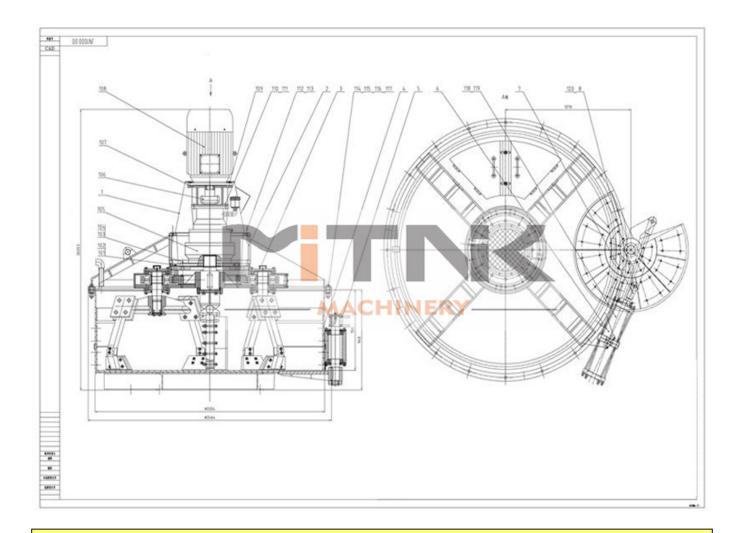

The Main Structure of MK Planetary Concrete Mixer:

Product link: <a href="https://www.mitnikmachine.com/?p=1260">https://www.mitnikmachine.com/?p=1260</a>