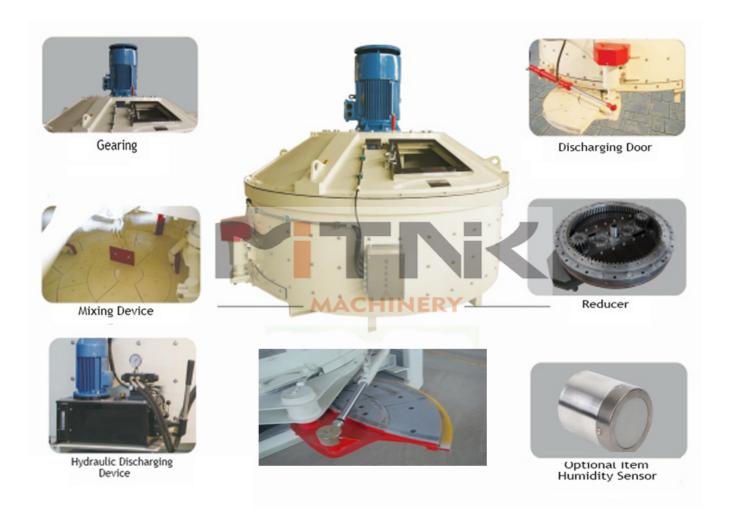

**Observing Port** 

Observing port is set on the maintaining door to observe the mixing status in the mixer power state. Discharging Device

The door can open in three different angles to satisfy different discharging rate Mixing Device

The Best Features of MK Planetary Concrete Mixer:

- 1.Gear box, bearing and seal system are original imported, stable in performance.
- 2.Use more blades than other models design, which can offer higher mixing efficiency and get a better mixing quality.
- 3.Use wear resistant materials for blades and linings, which make it a long service life mixer.
- 4.Less concrete remaining inside the mixer hopper make it easily for cheaning.

The Main Structure of MK Planetary Concrete Mixer:

Product link: <a href="https://www.mitnikmachine.com/?p=1260">https://www.mitnikmachine.com/?p=1260</a>