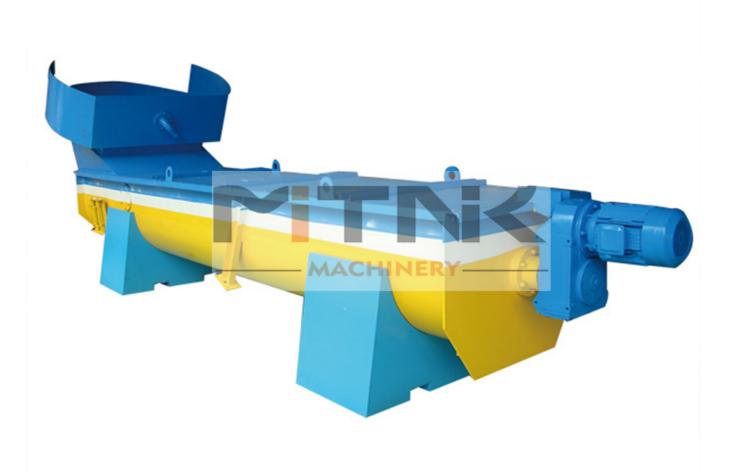

## MITNIK CONCRETE RECYCLE EQUIPMENT FOR SANDSTONE SEPARATOR

MITNIK Concrete recycle equipment is mainly use in washing, reclaiming and recycling the sand and stone left in sewage and residual concrete.And it is mianly cosist of feeding system,stirring separator,water supplying system,screening system and recycle system.This concrete recycle equipment adopts advanced technology both home and abroad,so many features have been greatly improved.Our concrete recycle equipment is wear resistant,high efficiency and energy saving.

Model : MT10 Overall motor power : 25KW Weight : 4500Kg Productivity : ≥10m3 Dimension : 7000X1800X1800

The Application of Concrete Recycle Equipment:

<sup>1.</sup>Combined with the concrete batching plant 2.Combined with the concrete mixer.