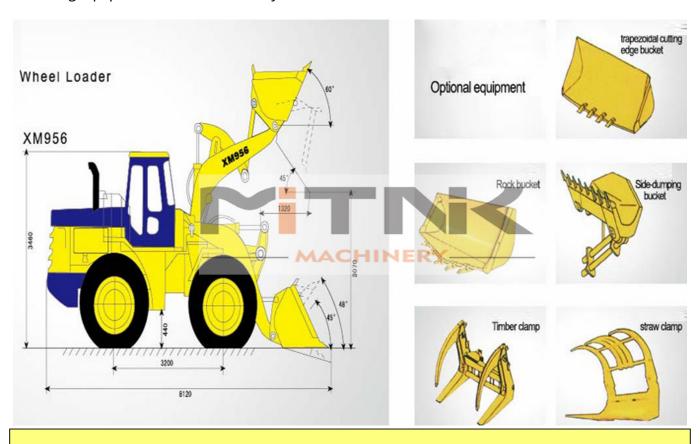

## XM956 Compact Front End Loader

## LARGE COMPACT WHEEL LOADER

## ROCK BUCKET WITH 3M3 BIG CAPACITY

Compact Wheel Loader is a kind of multifunctional general machinery, and it can be widely used in the social from all walks of life, instead of the heavy workload, low efficiency of manual labor and work in bad environment. With low cost, high efficiency of salient features. MITNIK successively developed is suitable for various models of different function series combination of wheel loader machine auxiliary equipment and device