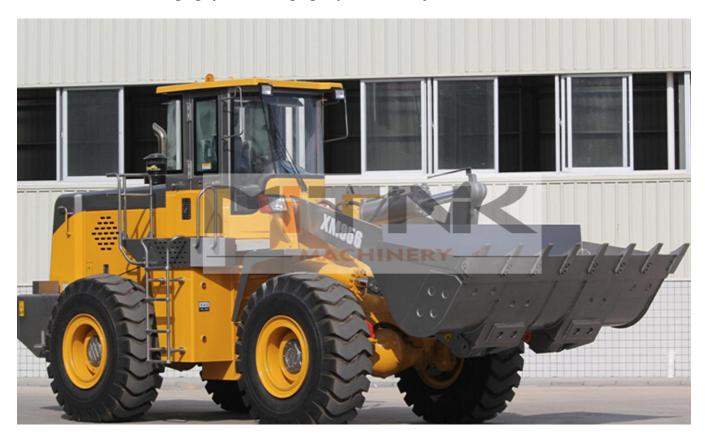

## ROCK BUCKET WITH 3M3 BIG CAPACITY

Compact Wheel Loader is a kind of multifunctional general machinery, and it can be widely used in the social from all walks of life, instead of the heavy workload, low efficiency of manual labor and work in bad environment. With low cost, high efficiency of salient features. MITNIK successively developed is suitable for various models of different function series combination of wheel loader machine auxiliary equipment and device