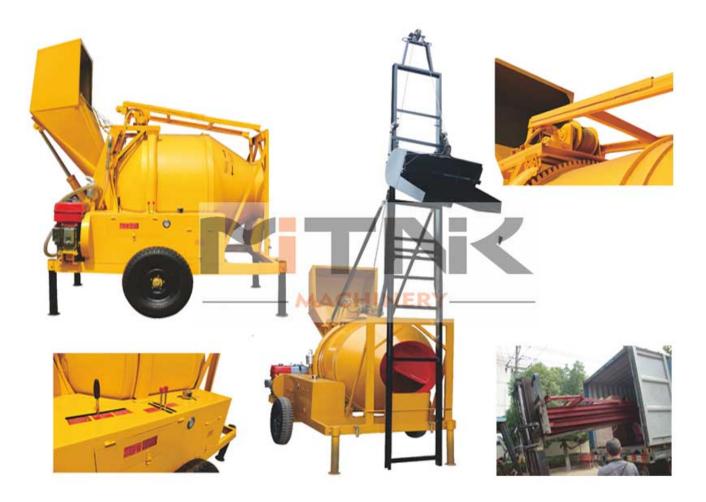

## JZC350 SELF LAODING CONCRETE MIXER FOR SALE

JZC350 Self Loading Concrete Mixer For Sale is a perfect combination of mixer and hoister, so two functions can be realized in one machine. This concrete mixer adopts diesel engine to drive both the mixer and the hoister. The hoister can lift not only the mixed material, but also block, sand stone or other construction materials, and the hoisting height can reach 18m. Every drum can mix 350L concrete, productivity is 10-14 m3/h, applies to common construction site, road, bridge and medium & small concrete component factory.

The Best Features of JZC350 Portable Drum Concrete Mixer:

- 1.Large capacity and high mixing quality.
- 2. Easy to operation and maintain.
- 3.Strong and very stable chassis.

- 4. High efficiency, long service life.
- 5.Two size drum volume as options.