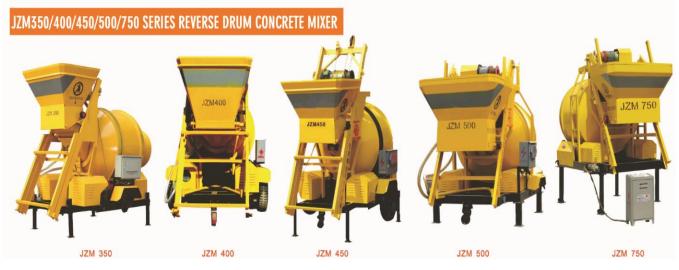

## JZM Series Portable Electric Concrete Mixer

## THE INTRODUCTION OF JZM SERIES PORTABLE ELECTRIC CONCRETE MIXER

MITNIK JZM series portable electric concrete mixer is a self-falling concrete mixing machine, which has excellent performance in mixing dry-hard, semi-hard, plastic and various proportions of the concrete. Users can dig a hole to make the hopper orifice level with the ground. BY this way feeding will be more convenient.

The Best Features of the JZM Series Portable Electric Concrete Mixer:

1. High efficiency and large capacity.

2.Stable performance and lower noise.

3.Easy to operate and maintenance.

4. With four standing legs, more suitable for heavy work load.